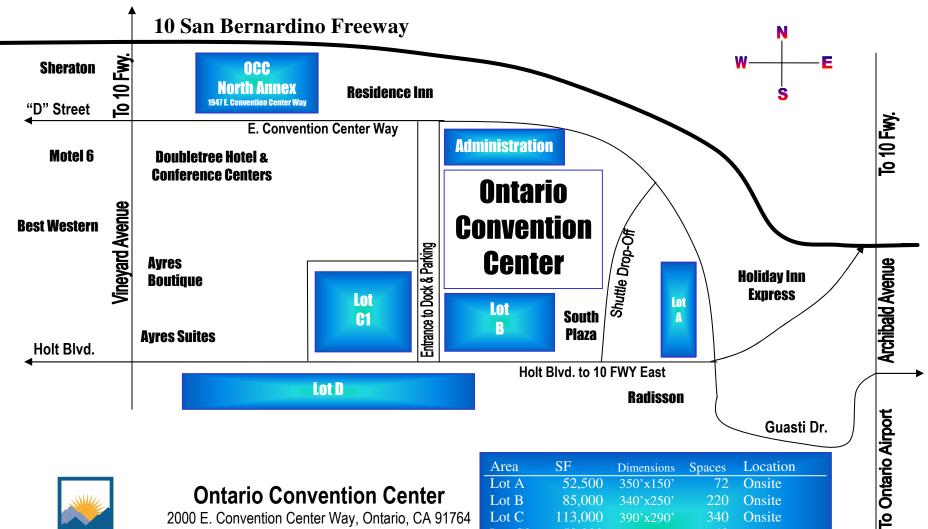

## **Ontario Convention Center**

2000 E. Convention Center Way, Ontario, CA 91764 T: 800/455-5755, 909/937-3000, F: 909/937-3850

## **OCC North**

1947 E. Convention Center Way, Ontario, CA 91764

| Area                   | SF                | Dimensions | Spaces    | Location                                 |
|------------------------|-------------------|------------|-----------|------------------------------------------|
| Lot A                  | 52,500            | 350'x150'  | 72        | Onsite                                   |
| Lot B                  | 85,000            | 340'x250'  | 220       | Onsite                                   |
| Lot C                  | 113,000           | 390'x290'  | 340       | Onsite                                   |
| Lot C2                 | 58,000            | 290'x200'  | 48        | By request only                          |
| Lot D                  | 305,922           |            | 306       | Holt Entrance                            |
| OCC<br>North<br>Admin. | 109,000<br>50,000 |            | 310<br>67 | West of Residence<br>Inn By request only |